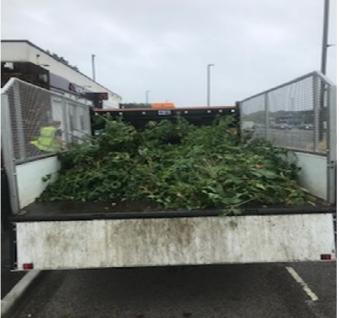

# Main actions provided

Our main focus in July has again been grass cutting. We are happy to report we are already about to start the 8<sup>th</sup> cut and we are very pleased with how it's starting to look. As well as grass cutting, we have also been able to carry out various other jobs as detailed in the pictures below.