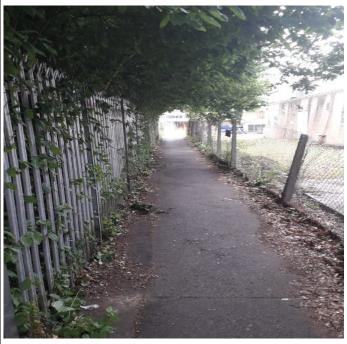

Before and...

 $\dots$  after along the pathway outside Welland slightly further down.

Weeding the breakout area along Gateway 1. This is the second time in 3 months, so you can see how quickly it's growing back.