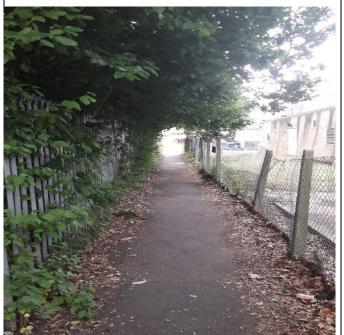

### Photographic Impact Evidence (a selection of photos of work undertaken to demonstrate impact)

Before and after along the pathway outside Welland.

We've managed to cut it back quite considerably and will look to weed spray the rest ASAP.

Before and...

 $\dots$  after along the pathway outside Welland slightly further down.

Weeding the breakout area along Gateway 1. This is the second time in 3 months, so you can see how quickly it's growing back.