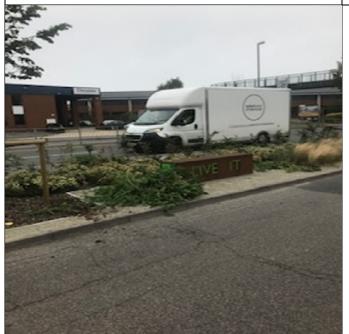

Left over drug packaging and needles found along Magpie Walk subway entrance.

Another fridge dumped along Kelvin Way.

Before and...

... after hedge cutting by the bus stop along Gatwick Road.