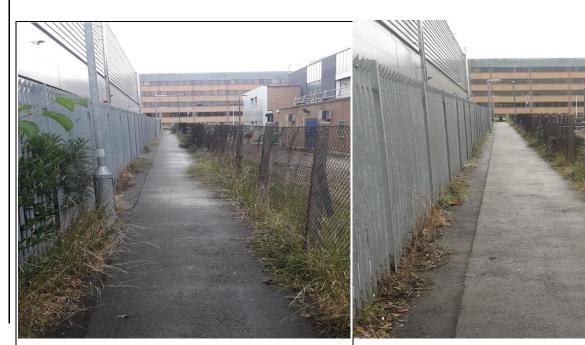

### Photographic Impact Evidence (a selection of photos of work undertaken to demonstrate impact)

Before and after along the pathway outside Welland.

We've managed to cut it back quite considerably and will look to weed spray the rest ASAP.