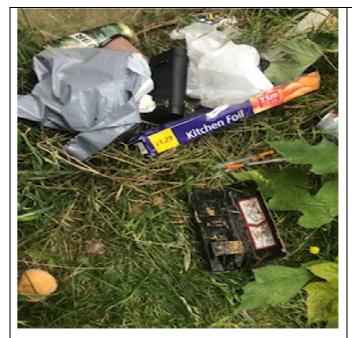

Left over drug packaging and needles found along Magpie Walk subway entrance.

Another fridge dumped along Kelvin Way.

Before and...

... after hedge cutting by the bus stop along Gatwick Road.