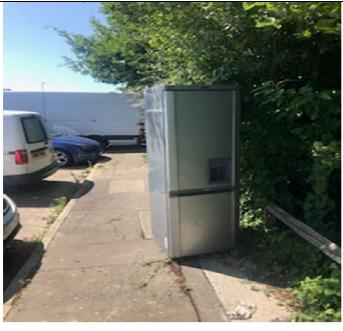

#### **Comments and observations**

As with the last couple of months, fly tipping still continues to be an issue, again in a particular area in the vicinity of Newton and Faraday where another fridge freezer has been dumped by the road in between Smiths and DHL.

Left over drug packaging and needles found along Magpie Walk subway entrance.

Another fridge dumped along Kelvin Way.

Before and...

... after hedge cutting by the bus stop along Gatwick Road.